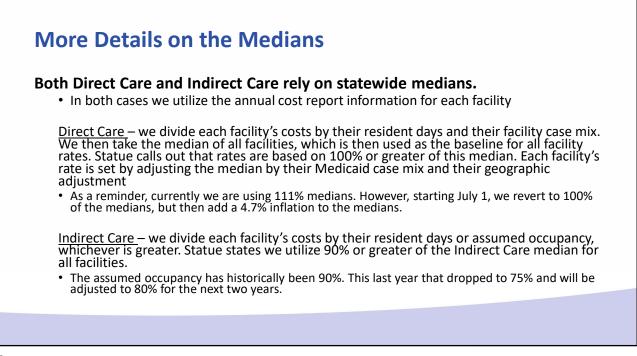

|                     | Weighted Average Rates |                    |               |
|---------------------|------------------------|--------------------|---------------|
|                     | Current Rates          | July 1, 2023 Rates | Expected FY25 |
| Direct Care         | \$226.72               | \$244.03           | \$268.12      |
| Indirect Care       | \$64.86                | \$70.47            | \$73.44       |
| Capital             | \$15.53                | \$17.12            | \$19.71       |
| Quality Enhancement | \$3.86                 | \$3.67             | \$3.67        |
| Minimum Wage        | \$0.76                 | \$0.76             | \$0.76        |
| Inflation           | \$3.84                 | \$3.84             | \$3.84        |
| Budget Dial