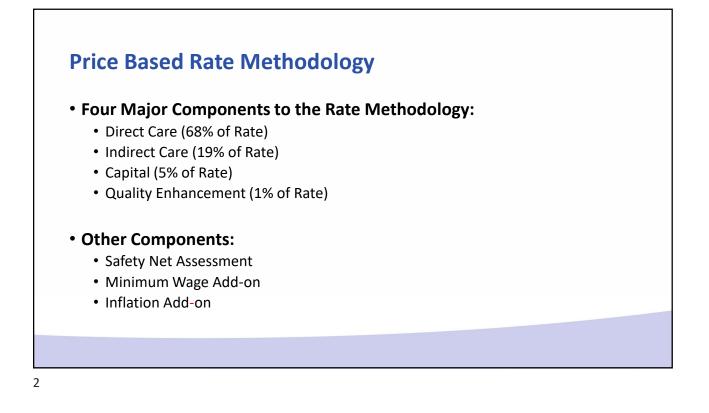

|                     | Weighted Average Rates |                    |               |
|---------------------|------------------------|--------------------|---------------|
|                     | Current Rates          | July 1, 2023 Rates | Expected FY25 |
| Direct Care         | \$226.72               | \$244.03           | \$268.12      |
| Indirect Care       | \$64.86                | \$70.47            | \$73.44       |
| Capital             | \$15.53                | \$17.12            | \$19.71       |
| Quality Enhancement | \$3.86                 | \$3.67             | \$3.67        |
| Minimum Wage        | \$0.76                 | \$0.76             | \$0.76        |
| Inflation           | \$3.84                 | \$3.84             | \$3.84        |
| Budget Dial