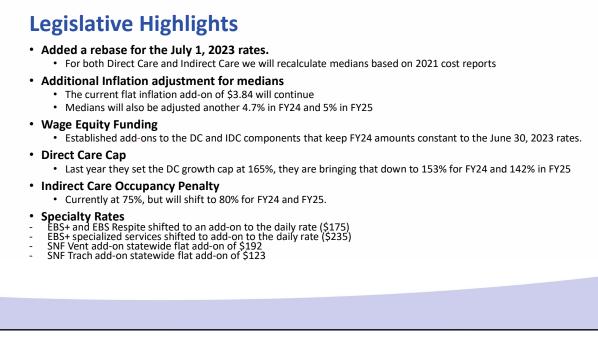

|                     | Weighted Average Rates |                    |               |
|---------------------|------------------------|--------------------|---------------|
|                     | Current Rates          | July 1, 2023 Rates | Expected FY25 |
| Direct Care         | \$226.72               | \$244.03           | \$268.12      |
| Indirect Care       | \$64.86                | \$70.47            | \$73.44       |
| Capital             | \$15.53                | \$17.12            | \$19.71       |
| Quality Enhancement | \$3.86                 | \$3.67             | \$3.67        |
| Minimum Wage        | \$0.76                 | \$0.76             | \$0.76        |
| Inflation           | \$3.84                 | \$3.84             | \$3.84        |
| Budget Dial         | \$315.39               | \$342.15           | \$369.54      |
| COVID Add-on        | \$5.00                 | \$3.33             | \$0.00        |
| SNA                 | \$16.51                | \$16.64            | \$16.64       |
| Total Rate          | \$336.90               | \$359.86           | 386.18        |